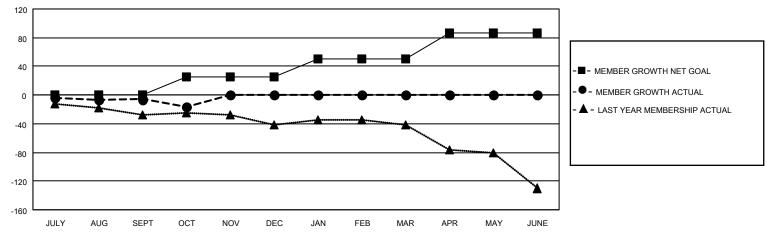

#### GOALS AND ACTUAL MEMBERS CUMULATIVE

| DROPPED CLUBS: 0 |    | 13 CLUBS OF 73 ADDED 1 OR<br>MORE NEW MEMBERS | GENDER DISTRIBUTION                |              |  |
|------------------|----|-----------------------------------------------|------------------------------------|--------------|--|
|                  |    | MORE NEW MEMBERS                              | MALE 1,050 (74.00%)                |              |  |
|                  |    |                                               | FEMALE                             | 369 (26.00%) |  |
| DROPPED MEMBERS  |    |                                               | NON BINARY                         | 0 (0.00%)    |  |
|                  |    |                                               | PREFER NOT TO ANSWER               | 0 (0.00%)    |  |
| DECEASED         | 6  |                                               |                                    |              |  |
| CLUB CANCELLED   | 0  | CLICK HERE FOR CUMULATIVE                     | TOTAL FAMILY UNIT MEMBERS 195      |              |  |
| OTHER            | 30 | MEMBERSHIP DATA                               |                                    |              |  |
| TOTAL            | 36 |                                               | FAMILY MEMBERS PAYING HALF DUES 99 |              |  |
|                  |    |                                               |                                    |              |  |